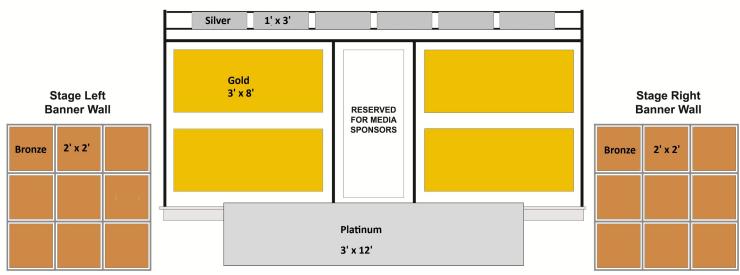

#### Main Stage Sponsor Banners

## Platinum Sponsor—\$3,000

- Banner with logo
- Logo on printed media
- Name mentioned in all
  advertising
- Silver Sponsor—\$750
- Banner with logo
- Name on event poster
- Name mentioned in all
  advertising

- Gold Sponsor—\$1,500
- Banner with logo
- Logo event posters
- Name mentioned in all advertising

### Bronze Sponsor—\$350

- Banner with Logo or Name
- Name on event posters
- Name mentioned at each show

|                                                          | - 7 |
|----------------------------------------------------------|-----|
| Please consider making a financial commitment to AMP     |     |
| Platinum \$3,000 Bronze \$350                            |     |
|                                                          |     |
| Gold \$1,500 Other \$                                    |     |
| Silver \$750                                             |     |
|                                                          |     |
| Name                                                     |     |
| Company                                                  |     |
| City, State, Zip                                         |     |
|                                                          |     |
| eMail Address                                            |     |
| Website                                                  |     |
|                                                          |     |
| Contributions should be made payable to AMP and sent to  |     |
| AMP, 18029 Holiday Rd, Tomah, WI 54660                   |     |
| Commitment is requested by April 1st with payment due by |     |
| May 1st.                                                 |     |
| Loooooooooooooooooo                                      |     |